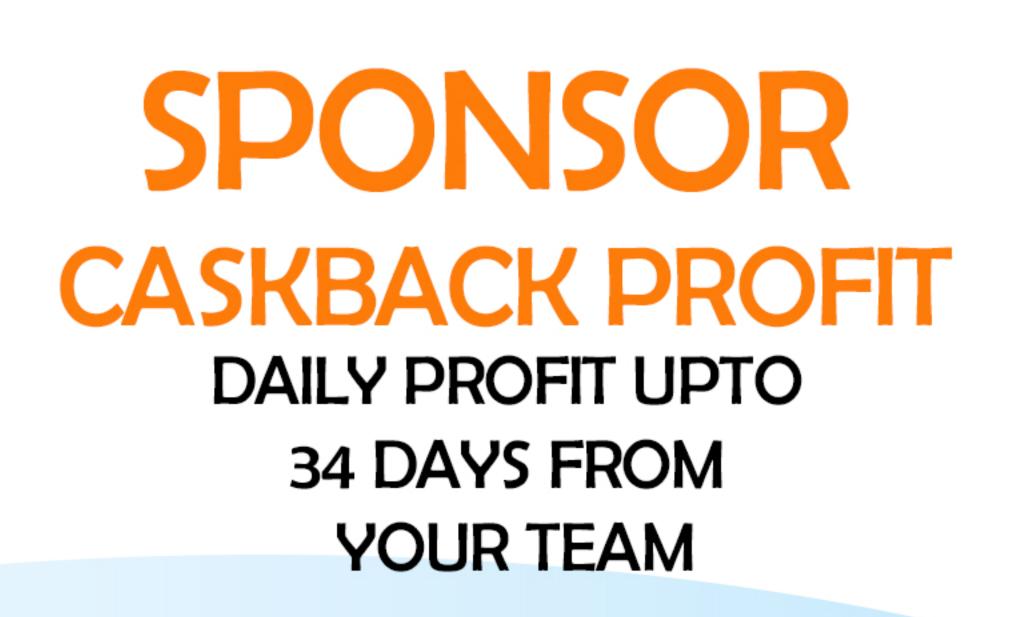

## **TYPES OF PROFIT**

LEVEL PROFIT

**SPONSOR** CASHBACK PROFIT

# CASHBACK PROFIT

| LEVEL 1     | 5%    |
|-------------|-------|
| LEVEL 2     | 4%    |
| LEVEL 3     | 3%    |
| LEVEL 4     | 2%    |
| LEVEL 5     | 1%    |
| LEVEL 6-15  | 0.75% |
| LEVEL 16-25 | 0.50% |
| LEVEL 26-35 | 0.30% |

# LEVEL PROFIT

**ONE TIME PROFIT** FROM YOUR TEAM

| LEVEL 1     | 1% upto 34 days    |
|-------------|--------------------|
| LEVEL 2     | 0.90% upto 34 days |
| LEVEL 3     | 0.80% upto 34 days |
| LEVEL 4     | 0.60% upto 34 days |
| LEVEL 5     | 0.50% upto 34 days |
| LEVEL 6-10  | 0.30% upto 34 days |
| LEVEL 11-15 | 0.25% upto 34 days |