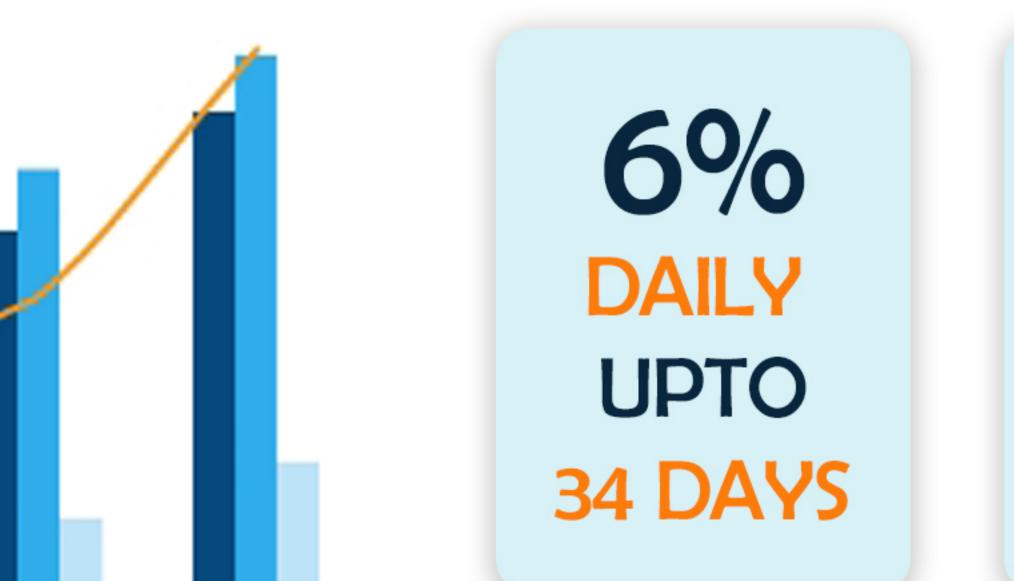

# LEVEL PROFIT

**ONE TIME PROFIT** FROM YOUR TEAM

| LEVEL 1     | 1% upto 34 days    |
|-------------|--------------------|
| LEVEL 2     | 0.90% upto 34 days |
| LEVEL 3     | 0.80% upto 34 days |
| LEVEL 4     | 0.60% upto 34 days |
| LEVEL 5     | 0.50% upto 34 days |
| LEVEL 6-10  | 0.30% upto 34 days |
| LEVEL 11-15 | 0.25% upto 34 days |