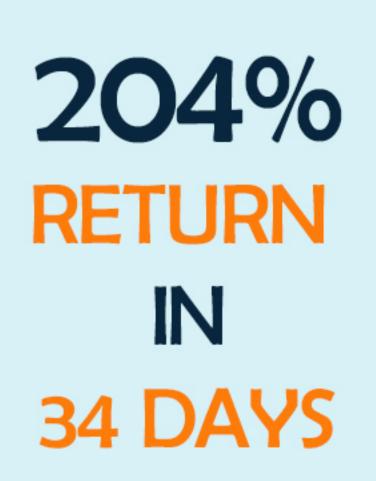

# LEVEL PROFIT

**ONE TIME PROFIT** FROM YOUR TEAM

| LEVEL 1     | 1% upto 34 days    |
|-------------|--------------------|
| LEVEL 2     | 0.90% upto 34 days |
| LEVEL 3     | 0.80% upto 34 days |
| LEVEL 4     | 0.60% upto 34 days |
| LEVEL 5     | 0.50% upto 34 days |
| LEVEL 6-10  | 0.30% upto 34 days |
| LEVEL 11-15 | 0.25% upto 34 days |